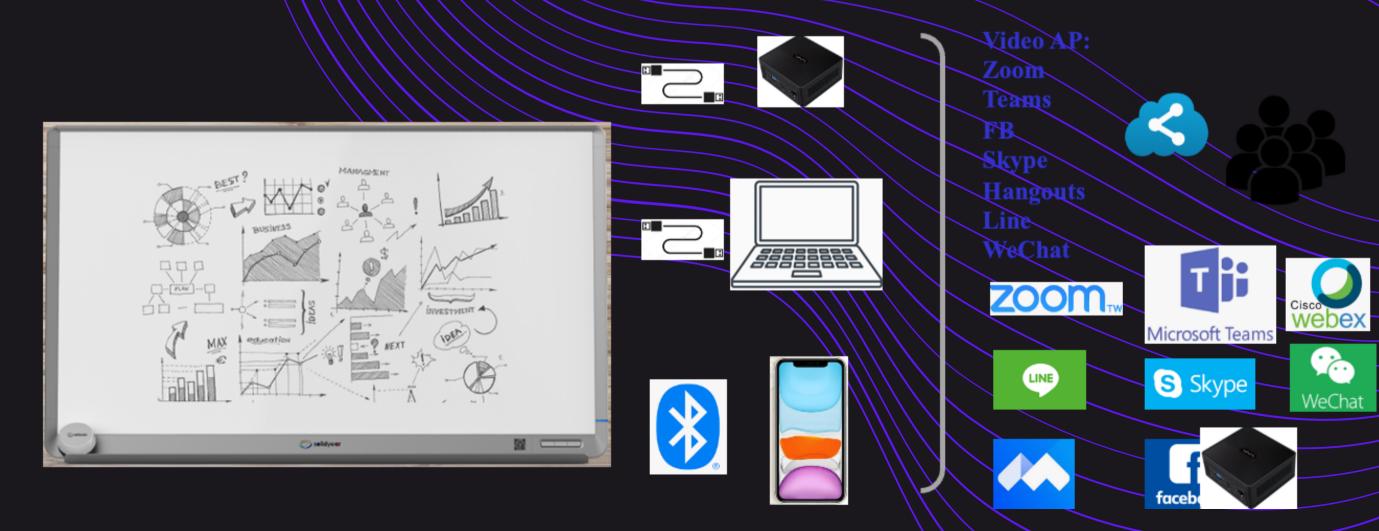

## **Create High-Efficiency Meeting and Classes**

SUPPORTS SAVE THE WRITING ON SMART WHITE BOARD. SUPPORTS THE SYNC. INFORMATION ON NB/PC/PHONE THROUGH USB CABLE AND B/T. SUPPORTS THE USE OF PROJECTOR.