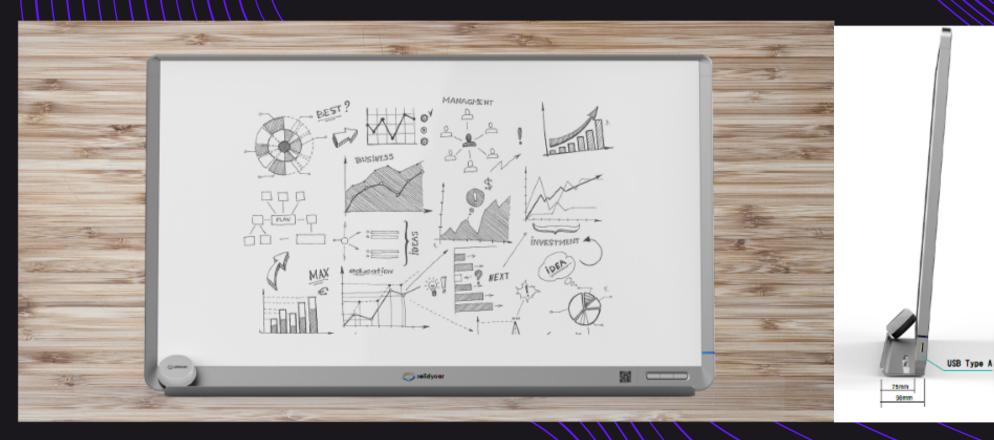

## SIS SMART WHITE BOARD / INTRODUCTION

Ever-changing technology has required better competitiveness and efficiency in various fields such as education, business and conference. Traditional white board has not been able to meet all modern demands. Now, after a consistent research and development, we introduce the market with SiS Smart Whiteboard, redefines a meaning of Whiteboard.

## **Create High-Efficiency Meeting and Classes**

SUPPORTS SAVE THE WRITING ON SMART WHITE BOARD. SUPPORTS THE SYNC. INFORMATION ON NB/PC/PHONE THROUGH USB CABLE AND B/T. SUPPORTS THE USE OF PROJECTOR.

OD: 1300 x 1000mm AA: 1200 x 900mm

6棒放置位置